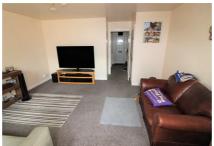

## Lounge/Diner 14'9" $\times$ 14'6" (4.50m $\times$ 4.42m)

Double glazed window to the rear aspect. Opaque double glazed door leading out to the rear garden. Fitted storage cupboard. Radiator. Television point.