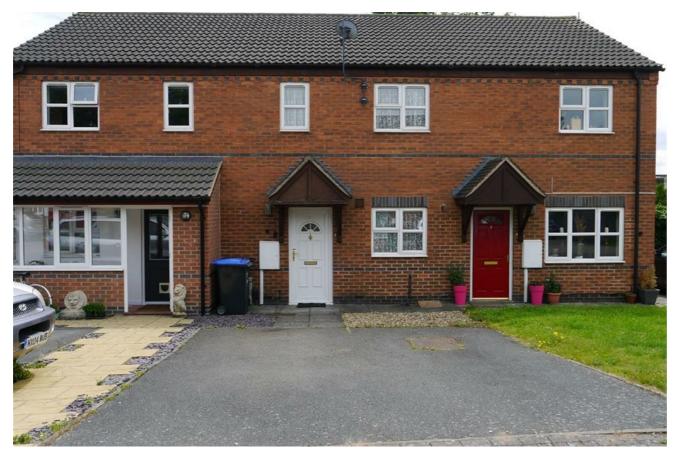

# 10 Mill Hill Road, Market Harborough, LE16 7DN

# £850 PCM

Well located just a short walk from all town centre amenities and the railway station, is this 3 bedroomed family home. The gas centrally heated and double glazed accommodation comprises: Entrance hall, kitchen, lounge/diner, landing, three bedrooms and bathroom. There is also two car parking and a low maintenance, South facing rear garden. The property is unfurnished and will be available Mid September 2022.

#### Outside

To the front of the property is a tarmacked forecourt providing parking for two cars. There is gated pedestrian access to the rear garden. The rear garden is South facing and private. It is mainly paved and gravelled for easy maintenance, there is a timber garden store and timber lap fencing.