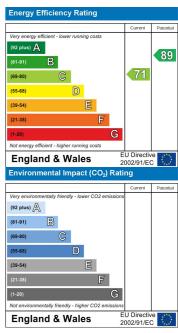

w to the rear elevation. Radiator.

### Bedroom Three 9'8" $\times$ 7'3" (2.95m $\times$ 2.21m)

Double glazed window to the rear elevation. Radiator.

## **Bathroom**

Panelled bath. Pedestal wash hand basin. Low level WC. Radiator. Extractor fan.

#### Outside

To the front of the property is a tarmacked forecourt providing parking for two cars. There is gated pedestrian access to the rear garden. The rear garden is South facing and private. It is mainly paved and gravelled for easy maintenance, there is a timber garden store and timber lap fencing.

#### Additional Information

Council tax band B

Deposit based on rent of £850pcm £980.00 Initial tenancy term 6 months and will revert to a monthly periodic after the initial term



Floor Plan

# Area Map



# **Energy Efficiency Graph**