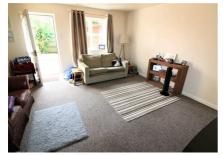

## Lounge/Diner 14'9" $\times$ 14'6" (4.50m $\times$ 4.42m)

Double glazed window to the rear aspect. Opaque double glazed door leading out to the rear garden. Fitted storage cupboard. Radiator. Television point.